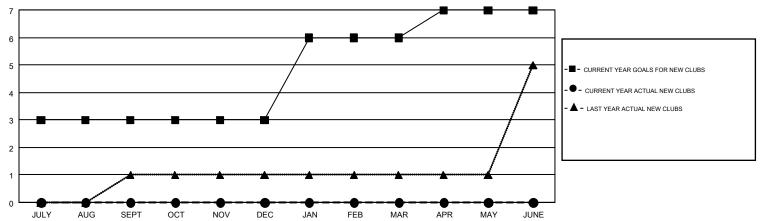

## GMT MONTHLY MEMBERSHIP PROGRESS REPORT

Results as of: 8/31/2018

**LOCATION: MISSOURI** 

Multiple District 26

**GREGORY GILLIAM** GMT CA 1

| OWT: CT-ECT   |               |             |               |                       |                           |                         | OWIT OA 1                                    |  |
|---------------|---------------|-------------|---------------|-----------------------|---------------------------|-------------------------|----------------------------------------------|--|
| Clubs         |               |             |               | Members               |                           |                         |                                              |  |
|               | RESULTS FOR   | R 2018-2019 |               | RESULTS FOR 2018-2019 |                           |                         |                                              |  |
| QUARTER       | NEW CLUB GOAL | NEW CLUBS   | DROPPED CLUBS | QUARTER               | MEMBER GROWTH NET<br>GOAL | MEMBER GROWTH<br>ACTUAL | DROPPED MEMBERS ACTUAL (including transfers) |  |
| JULY/AUG/SEPT | 3             | 0           | 0             | JULY/AUG/SEPT         | 60                        | 107                     | 146                                          |  |
| OCT/NOV/DEC   | 0             | 0           | 0             | OCT/NOV/DEC           | 46                        | 0                       | 0                                            |  |
| JAN/FEB/MAR   | 3             | 0           | 0             | JAN/FEB/MAR           | 92                        | 0                       | 0                                            |  |
| APR/MAY/JUNE  | 1             | 0           | 0             | APR/MAY/JUNE          | 50                        | 0                       | 0                                            |  |

## GOALS AND ACTUAL NEW CLUBS CUMULATIVE