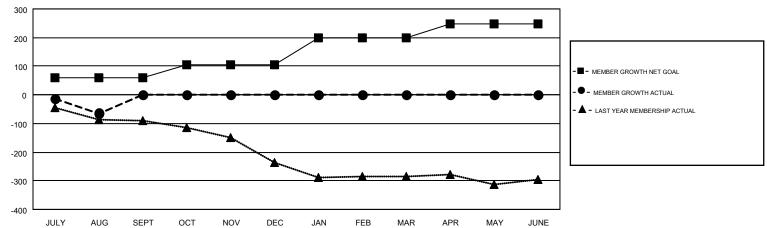

## GMT MONTHLY MEMBERSHIP PROGRESS REPORT

Results as of: 8/31/2018

**LOCATION: MISSOURI** 

Multiple District 26

**GREGORY GILLIAM** GMT CA 1

| OWT: CT-ECT   |               |             |               |                       |                           |                         | OWIT OA 1                                    |  |
|---------------|---------------|-------------|---------------|-----------------------|---------------------------|-------------------------|----------------------------------------------|--|
| Clubs         |               |             |               | Members               |                           |                         |                                              |  |
|               | RESULTS FOR   | R 2018-2019 |               | RESULTS FOR 2018-2019 |                           |                         |                                              |  |
| QUARTER       | NEW CLUB GOAL | NEW CLUBS   | DROPPED CLUBS | QUARTER               | MEMBER GROWTH NET<br>GOAL | MEMBER GROWTH<br>ACTUAL | DROPPED MEMBERS ACTUAL (including transfers) |  |
| JULY/AUG/SEPT | 3             | 0           | 0             | JULY/AUG/SEPT         | 60                        | 107                     | 146                                          |  |
| OCT/NOV/DEC   | 0             | 0           | 0             | OCT/NOV/DEC           | 46                        | 0                       | 0                                            |  |
| JAN/FEB/MAR   | 3             | 0           | 0             | JAN/FEB/MAR           | 92                        | 0                       | 0                                            |  |
| APR/MAY/JUNE  | 1             | 0           | 0             | APR/MAY/JUNE          | 50                        | 0                       | 0                                            |  |

## GOALS AND ACTUAL MEMBERS CUMULATIVE

| DROPPED CLUBS: 0           |     | 45 CLUBS OF 329 ADDED 1 OR MORE<br>NEW MEMBERS | GENDER DISTRIBUTION  MALE 6,434 (73.19%) |                |       |
|----------------------------|-----|------------------------------------------------|------------------------------------------|----------------|-------|
| DROPPED MEMBERS            |     |                                                | FEMALE                                   | 2,357 (26.81%) |       |
| DECEASED                   | 22  | CLICK HERE FOR CUMULATIVE                      | TOTAL FAMILY UNIT MEMBERS                |                | 1,509 |
| CLUB CANCELLED 0 OTHER 124 |     | MEMBERSHIP DATA                                | FAMILY MEMBERS PAYING HALF               |                | 774   |
| TOTAL                      | 146 |                                                | DOLG                                     |                |       |